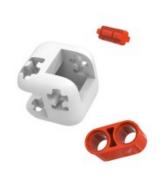

#### Free assembly, be creative

The Mi Fidget Cube can be assembled with the Mi Building Blocks Robot.

#### Specifications:

• Material: ABS

• **Dimensions (L x W x H):** 103 x 71 x 26mm

• Weight: 50g