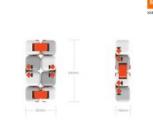

#### Specifications:

• Material: ABS

• **Dimensions (L x W x H):** 103 x 71 x 26mm

• Weight: 50g