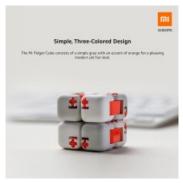

#### Simple, three-color design

The Mi Fidget Cube is made of a plain gray with an orange accent füfor a pleasant, modern yet playful look.