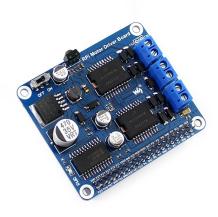

#### Übersicht

The RPi Motor Driver Board gives your Pi the ability to drive two DC motors OR one stepper motor. It's an ideal choice to DIY mobile robot based on Raspberry Pi.

#### Eigenschaften

- Supports Raspberry Pi A+/B+/2B/3B
- Freescale H-bridge driver MC33886, controls DC motors to turn in both directions
- Onboard 5V regulator, provides power to Raspberry Pi
- Onboard IR receiver, used for remote control robot
- · Multi protection circuit, excellent stability
- 2A self-recovery fuse, keep your Pi safe
- Driver chip features Short-Circuit Shutdown for Large Output Current, Undervoltage Disable Function
- Reversed polarity protection for motor output
- · Anti-reverse diode for power supply
- Power input range: 7V~40V
- Single motor output current: up to 5A
- Power supply current for Raspberry Pi: up to 2A