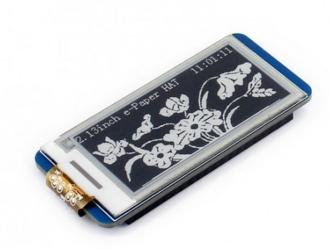

### 2.13" 250×122 ePaper Display HAT für Raspberry Pi

Order number: RPI-EINK21
Hersteller: Waveshare
Herkunftsland: China
Zolltarifnummer: 85285900
Gewicht: 0.027 kg

#### Übersicht

This is an E-Ink display HAT for Raspberry Pi, 2.13inch, 250x122 resolution, with embedded controller, communicating via SPI interface, supports partial refresh.

Due to the advantages like ultra low power consumption, wide viewing angle, great effect under sunlight, it is an ideal choice for applications such as shelf label, industrial instrument, and so on.

#### Eigenschaften

- No backlight, keeps displaying last content for a long time even when power down
- Ultra low power consumption, basically power is only required for refreshing
- Compatible with Raspberry Pi 2B/3B/Zero/Zero W
- Preserved solder pads for SPI interface, for connecting with other controller boards like Arduino/Nucleo, etc.
- Comes with development resources and manual (examples for Raspberry Pi/Arduino/STM32)