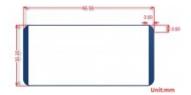

#### **Spezifikationen**

• Operating voltage: 3.3V

• Interface: SPI

Outline dimension: 65mm × 30.2mmDisplay size: 23.71mm × 48.55mm

Dot pitch: 0.194 × 0.194
Resolution: 250 × 122
Display color: black, white