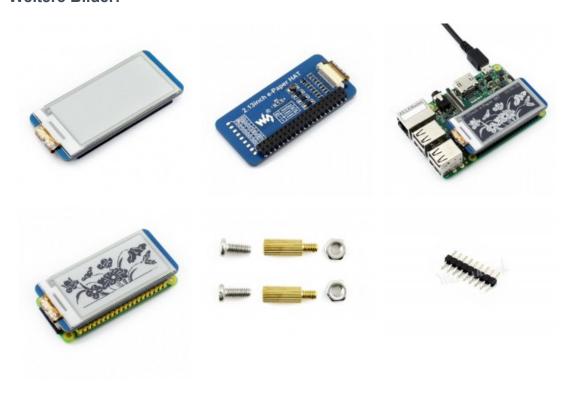

#### Lieferumfang

- 2.13inch e-Paper HAT
- RPi screws pack (2pcs)
- 9-pin 2.54 pitch SMD pinheader

#### Weitere Bilder: