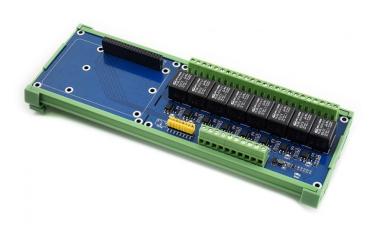

# 8 Kanal Hutschienen Relaismodul für Raspberry Pi

Order number: RPI-8DRELM
Hersteller: Waveshare
Herkunftsland: China
Zolltarifnummer: 85364900
Gewicht: 0.019 kg

The RPi Relay Board (B) is an expansion board with 8-ch relays for Raspberry Pi. It gives your Pi the ability to control high voltage products such as home appliances.

### Eigenschaften

- Supports Raspberry Pi A+/B+/2B/3B/3B+
- High quality relays, loads up to 5A 250V AC or 5A 30V DC
- · Photo coupling isolation, prevent interference from high voltage circuit
- Standard rail mount bottom case
- Onboard LEDs for indicating relays status
- Relay control pin selection jumper, allows to control the relays by custom pins other than the default pins
- · Reserved control Interface, allows to work with controllers like PLC
- Comes with development resources, including examples in wiringPi, bcm2835, python, python-bottle (webpage control), and crontab (cron job)

#### **Spezifikationen**

Power supply voltage: 5VTrigger signal: 3.3V/5V

• Relay channels: 8-ch

Contact form: SPDT-NO,NCClosed current: 6mA (per channel)

Connector: screw terminal block

Dimension: 232 × 72 (mm)Mounting hole size: 3.0mm