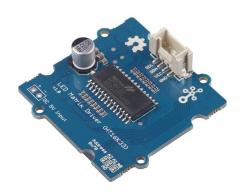

## seeed Grove - LED Matrix Treiber (HT16K33)

Order number: SE-105020074

Hersteller: seeed Herkunftsland: China

LED Matrix is low cost and usually used to display simple numbers and images. The Grove - LED Matrix Driver is the I2C based product which allows you to control the LED matrix with our prepared and easy-to-use libraries, or you can create your own library to control it to satisfy your need. The 8\*8 LED Matrix can be assembled and unassembled from the driver board easily, so it is convenient to change different color LED matrix display based on your need.